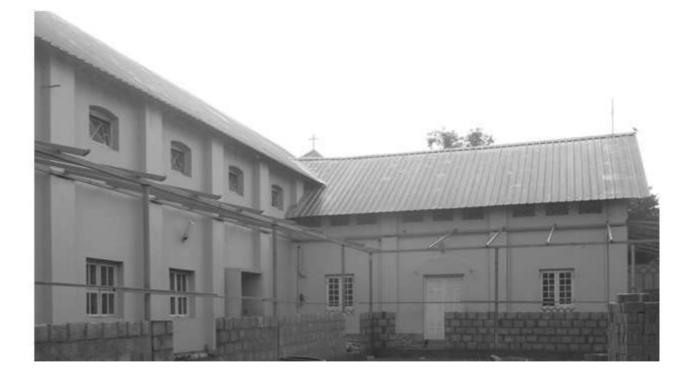

### **Construction of a Church in Beraud**

### Description

Saint Francis of Assisi in Beraud was erected as a parish on May 10, 2007, and since then we began planning for the construction of the parish church. After so many years we have been able to start working. Having the agreement of his Eminence Cardinal Chibly Langlois, Bishop of the Diocese of Les Cayes, we have already started construction with what we have on hand.