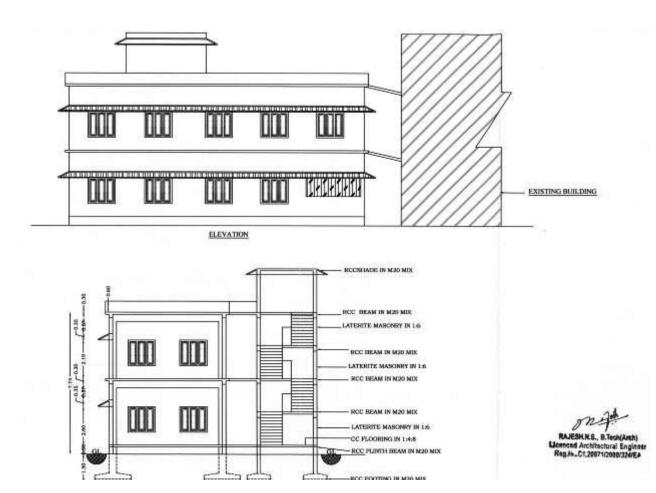

### Description

In Kassala, our main missionary ministry is to serve the Eritro-Ethiopian refugees and the local internally-displaced Sudanese Catholics, now reduced in number because most of them have gone to the newly established Republic of South Sudan. For the year 2015-2016 the Fraternity of Kassala will consist of three brothers. In Kassala, besides pastoral activity, we also operate an elementary and high school for refugees, which presents a great challenge in a country declared as a Muslim State. Thanks to a good approach of the brothers working there, we are allowed not only to peacefully run the school, but we are able to do so in a school building that belongs to the government of Sudan. We are absolutely convinced of the irreplaceable importance of the school for the refugees. In Khartoum, our activity is mainly aimed at pastoral and social services for Eritrean and Ethiopian refugees.