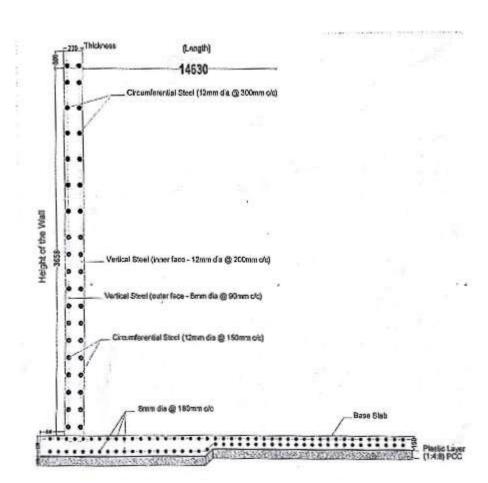

### Description

In Kassala, our main missionary ministry is to serve the Eritro-Ethiopian refugees and the local internally-displaced Sudanese Catholics, now reduced in number because most of them have gone to the newly established Republic of South Sudan. For the year 2015-2016 the Fraternity of Kassala will consist of three brothers. In Kassala, besides pastoral activity, we also operate an elementary and high school for refugees, which presents a great challenge in a country declared as a Muslim State. Thanks to a good approach of the brothers working there, we are allowed not only to peacefully run the school, but we are able to do so in a school building that belongs to the government of Sudan. We are absolutely convinced of the irreplaceable importance of the school for the refugees. In Khartoum, our activity is mainly aimed at pastoral and social services for Eritrean and Ethiopian refugees.