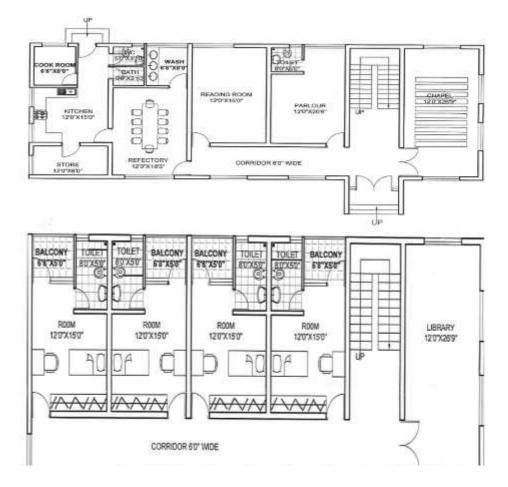

### Description

In Kassala, our main missionary ministry is to serve the Eritro-Ethiopian refugees and the local internally-displaced Sudanese Catholics, now reduced in number because most of them have gone to the newly established Republic of South Sudan. For the year 2015-2016 the Fraternity of Kassala will consist of three brothers. In Kassala, besides pastoral activity, we also operate an elementary and high school for refugees, which presents a great challenge in a country declared as a Muslim State. Thanks to a good approach of the brothers working there, we are allowed not only to peacefully run the school, but we are able to do so in a school building that belongs to the government of Sudan. We are absolutely convinced of the irreplaceable importance of the school for the refugees. In Khartoum, our activity is mainly aimed at pastoral and social services for Eritrean and Ethiopian refugees.