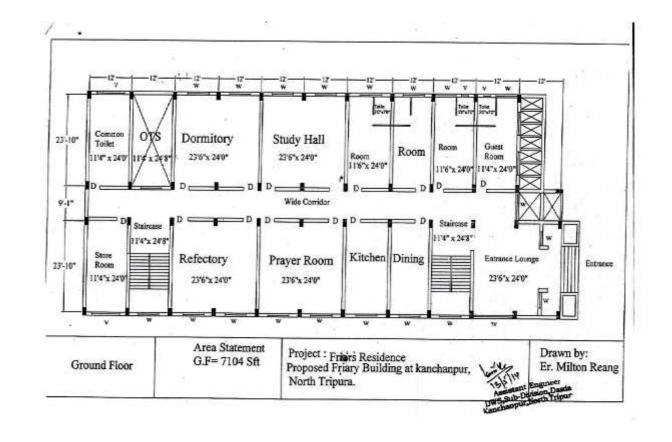

### Description

In Kassala, our main missionary ministry is to serve the Eritro-Ethiopian refugees and the local internally-displaced Sudanese Catholics, now reduced in number because most of them have gone to the newly established Republic of South Sudan. For the year 2015-2016 the Fraternity of Kassala will consist of three brothers. In Kassala, besides pastoral activity, we also operate an elementary and high school for refugees, which presents a great challenge in a country declared as a Muslim State. Thanks to a good approach of the brothers working there, we are allowed not only to peacefully run the school, but we are able to do so in a school building that belongs to the government of Sudan. We are absolutely convinced of the irreplaceable importance of the school for the refugees. In Khartoum, our activity is mainly aimed at pastoral and social services for Eritrean and Ethiopian refugees.